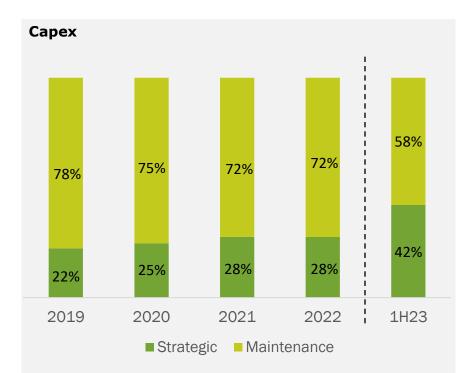

All-time high second quarter EBITDA, mainly driven by improvements in Costa Rica and Ecuador



# **Quarterly Volume**





# **Quarterly Revenues**











# **Quarterly EBTIDA Margins**

**EBITDA Margins (%)** 



\*Excludes the non-recurring expense of a major restructure in the region (US \$12 M)

# **Change in Net Debt**

#### Change in Net Debt 2Q23 vs 1Q23 (US \$ Million)





\* Sigma made the decision to voluntarily abandon the optional tax regime; payment of the income tax was made during 2Q23 for the year 2022.

# **Change in Net Debt**

#### Change in Net Debt 2Q23 vs 2Q22 (US \$ Million)1





\* Sigma made the decision to voluntarily abandon the optional tax regime; payment of the income tax was made during 2Q23 for the year 2022.

# **Capital Expenditures (Capex)**













# **Financial Results**

US \$ Million





\*EBITDA excludes US\$ 160 million from property damage insurance compensation

# **Cost and Expense Structure LTM**











### **Leverage Ratios**





#### **Debt Profile**

Average life: 2.7 years Average rate: 5.75 % (including CCS)





#### **Outstanding Bonds**





\*Credit Rating capped at parent company level per S&P's methodology. Sigma's Stand Alone Credit Profile is 'bbb'

#### Dividends

#### Paid Dividends (US \$ Million)



In 2020 no dividends were paid. The graph shows the approved amounts for each year.



#### **Income Statement**

|                                              | (Thousands of p | pesos)            | (Thousands of U.S. Dollars) |               |  |
|---------------------------------------------