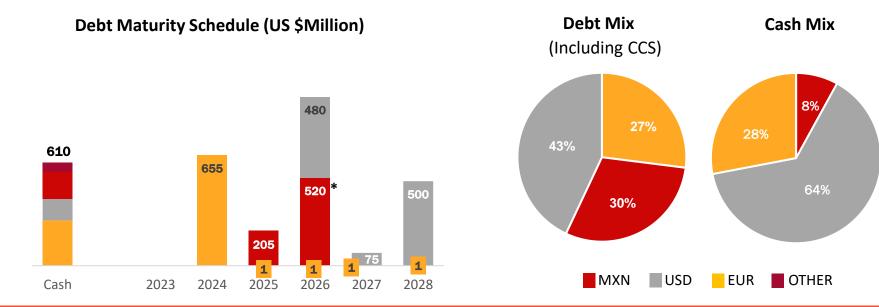

#### **Debt Profile**

Average life: 2.7 years Average rate: 5.75 % (including CCS)