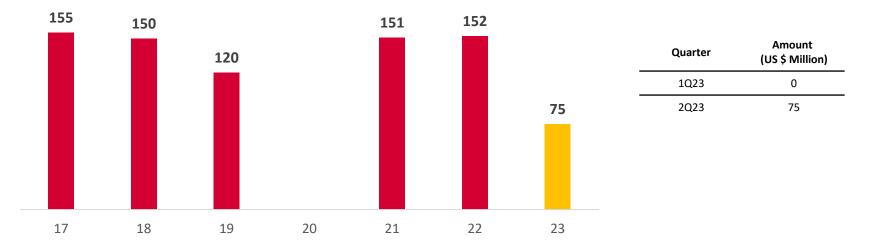

#### Dividends

#### Paid Dividends (US \$ Million)

In 2020 no dividends were paid. The graph shows the approved amounts for each year.