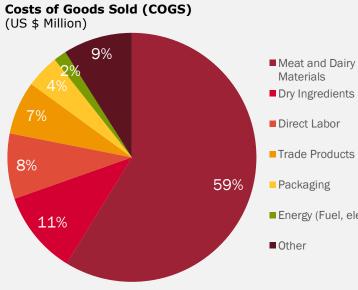

erly EBTIDA Margins**

**EBITDA Margins (%)** 



\*Excludes the non-recurring expense of a major restructure in the region (US \$12 M)

# **Change in Net Debt**

#### Change in Net Debt 2Q23 vs 1Q23 (US \$ Million)





\* Sigma made the decision to voluntarily abandon the optional tax regime; payment of the income tax was made during 2Q23 for the year 2022.

# **Change in Net Debt**

#### Change in Net Debt 2Q23 vs 2Q22 (US \$ Million)1





\* Sigma made the decision to voluntarily abandon the optional tax regime; payment of the income tax was made during 2Q23 for the year 2022.

# **Capital Expenditures (Capex)**













# **Financial Results**

US \$ Million





\*EBITDA excludes US\$ 160 million from property damage insurance compensation

# **Cost and Expense Structure LTM**











### **Leverage Ratios**





#### **Debt Profile**

Average life: 2.7 years Average rate: 5.75 % (including CCS)





#### **Outstanding Bonds**





\*Credit Rating capped at parent company level per S&P's methodology. Sigma's Stand Alone Credit Profile is 'bbb'

#### Dividends

#### Paid Dividends (US \$ Million)



In 2020 no dividends were paid. The graph shows the approved amounts for each year.



#### **Income Statement**

|                                              | (Thousands of p | pesos)            | (Thousands of U.S. Dollars) |               |  |
|----------------------------------------------|-----------------|-------------------|-----------------------------|---------------|--|
|                                              | II Quarter 23   | II Quarter 22