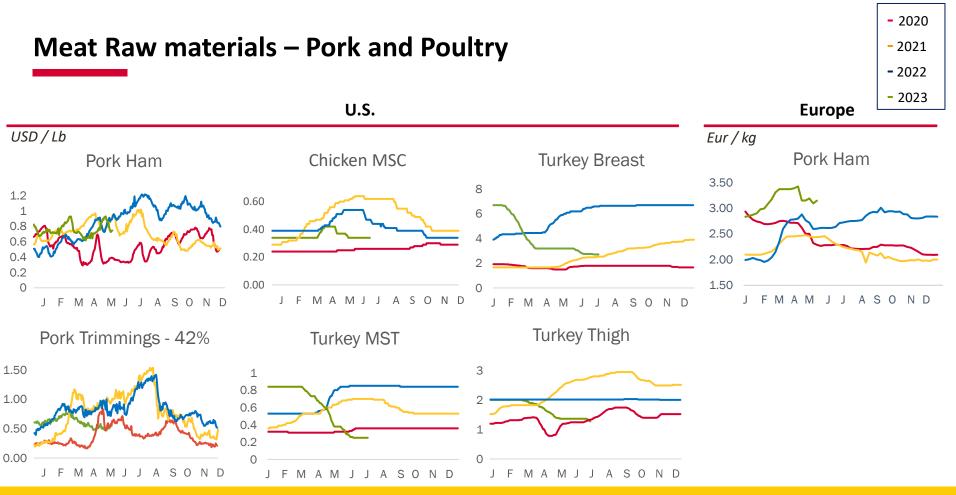

#### Sources:

U.S. - USDA; See Appendix A for additional information regarding U.S. raw material reference prices Europe - Weighted Average of Bone in Ham Prices in Spain, France and Germany

Pork

- USA USDA PM Ham, 23-27# Trmd Sel Ham
- USA USDA Pork Trimmings 42% Trim Combo, FOB Plant

Poultry

- USA USDA Chicken MSC, Some Skin, 15-20% Fat, Fresh
- USA USDA Turkey MST, Some skin, under 20% fat, Fresh
- USA USDA Turkey Breast, Young Tom, Boneless & Skinless, Fresh
- USA USDA Turkey Thigh Meat, Boneless & Skinless, Fresh