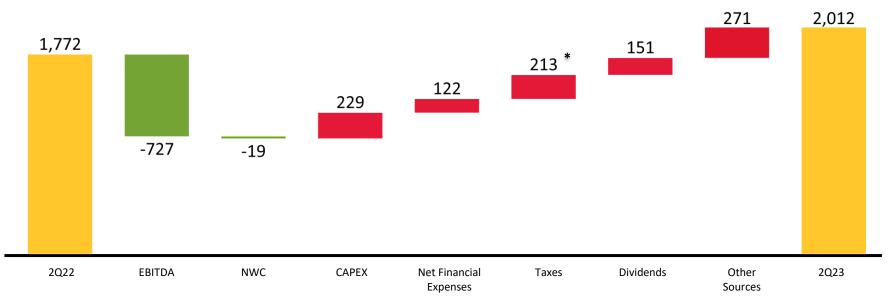

# **Change in Net Debt**

#### Change in Net Debt 2Q23 vs 2Q22 (US \$ Million)1

\* Sigma made the decision to voluntarily abandon the optional tax regime; payment of the income tax was made during 2Q23 for the year 2022.