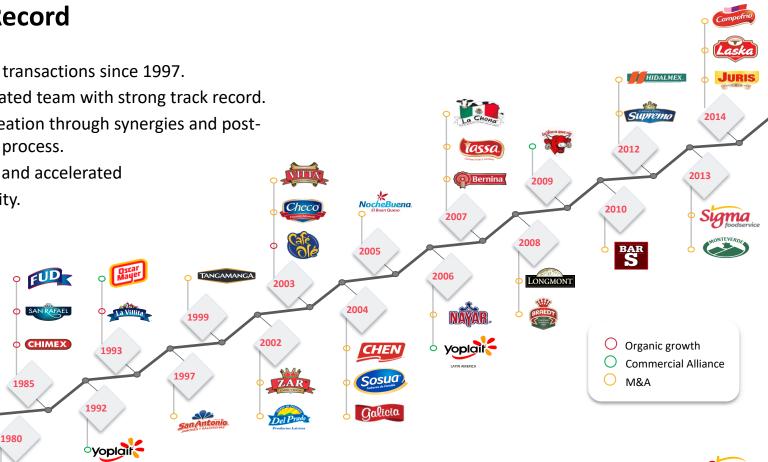

# M&A Track Record

- 31 successful M&A transactions since 1997. •
- Experienced, dedicated team with strong track record. •
- Significant value creation through synergies and post-• merger integration process.

alfa

Financial discipline and accelerated • deleveraging capacity.