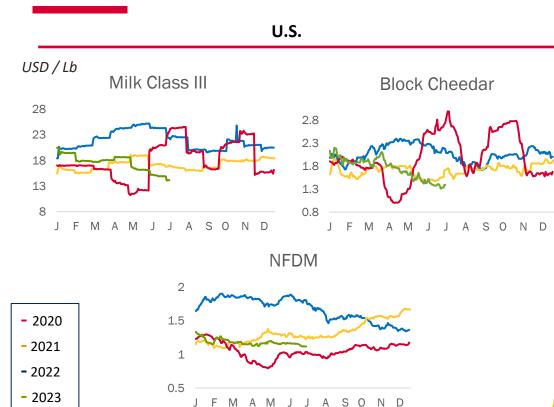

#### **Meat Raw Materials – Dairy**

Sigma

U.S. - USDA; See Appendix A for additional information regarding U.S. raw material reference prices

Sources:

Dairy

- USA USDA Milk Class III
- USA USDA Block Cheddar Cheese 40lb