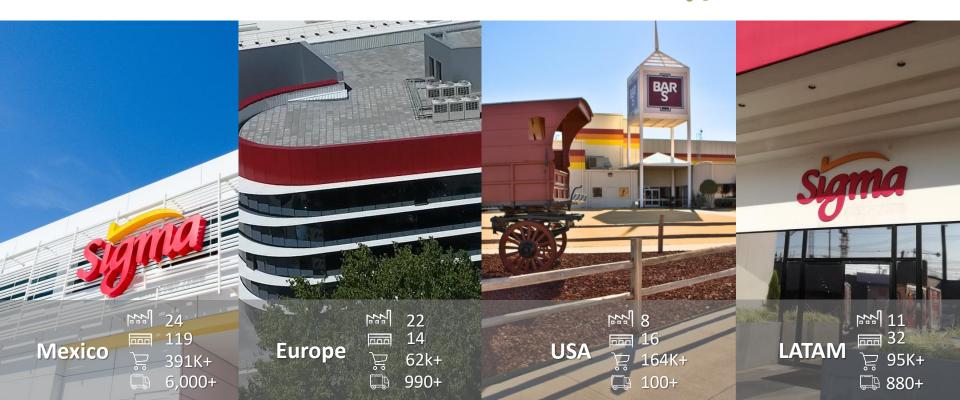

### **Multinational Presence, Local Favorites**

18 Countries 100+ Brands 710K+ Points of Sale **1.7M** Tons of Food / Year US \$8.0B Net Sales LTM

**23y** Average Mgmt. Team Experience

Bringing communities everywhere, favorite foods to love.

# Leading brands across markets, categories and consumer segments

11 Brands with Net Sales over US \$100M.