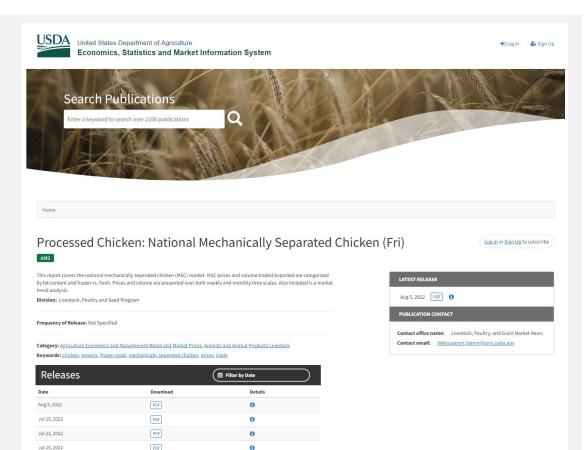

Pork

- USA USDA PM Ham, 23-27# Trmd Sel Ham
- USA USDA Pork Trimmings 42% Trim Combo, FOB Plant

Poultry

- USA USDA Chicken MSC, Some Skin, 15-20% Fat, Fresh
- USA USDA Turkey MST, Some skin, under 20% fat, Fresh
- USA USDA Turkey Breast, Young Tom, Boneless & Skinless, Fresh
- USA USDA Turkey Thigh Meat, Boneless & Skinless, Fresh

#### USA – USDA Chicken - MSC, 15-20% Fat, Fresh