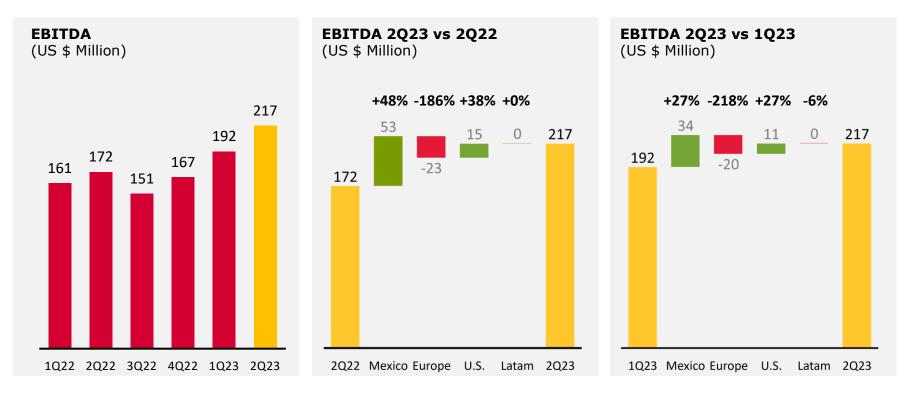

# 2Q23 Highlights

#### US \$ Millions

Sigma

Mexico

- Record quarterly Revenue of US \$2,143 million driven by growth in all regions. Ninth consecutive quarter of year-on-year growth
   Record quarterly EBITDA, up 26% year-on-year, boosted by solid results in Mexico and the U.S.
- 2023 EBITDA guidance revised up 21% to US \$880 million driven by a strong performance in the Americas
- Record quarterly EBITDA of US \$163 million driven by volume growth, strong Foodservice Channel results, and the appreciation of the Mexican Peso vs the US Dollar
- 2Q23 Foodservice Channel Revenue and EBITDA up 28% and 54% year-overyear, respectively
- Quarterly Revenue up 11% year-over-year driven by pricing actions to mitigate sustained inflationary pressures
- **Europe** 
   Undertook major restructure of administrative functions to reduce costs while enhancing accountability and organizational alignment. 2Q23 EBITDA includes a one-time charge of US \$12 million related to this initiative
  - 2Q23 EBITDA increased 38% year-on-year, driven by resilient volume and margin recovery amid raw material cost improvement in the region
- **U.S.** Completed 2 acquisitions: i) a majority stake of Los Altos Foods, a Hispanic cheese producer located in California, and ii) a packaged meats production facility in Iowa, as announced in 1Q23
  - Record quarterly Revenue of US \$146 million, up 10% versus 2Q22
- Latam 
   All-time high second quarter EBITDA, mainly driven by improvements in Costa Rica and Ecuador