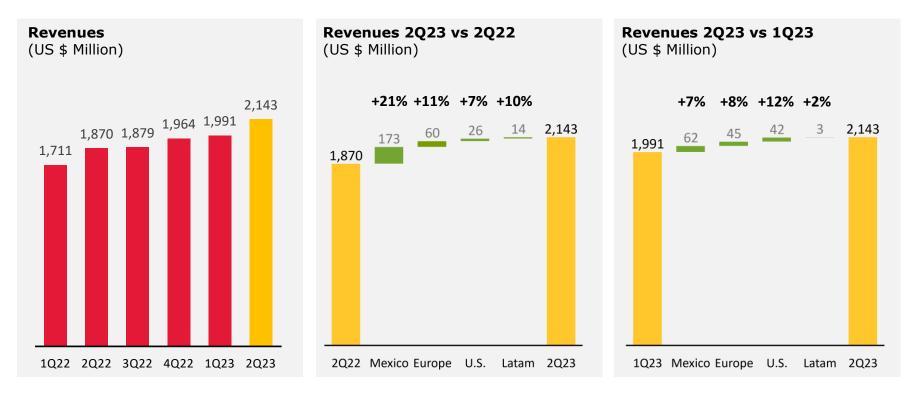

# 2Q23 Highlights

#### US \$ Millions

Sigma

Mexico

- Record quarterly Revenue of US \$2,143 million driven by growth in all regions. Ninth consecutive quarter of year-on-year growth
   Record quarterly EBITDA, up 26% year-on-year, boosted by solid results in Mexico and the U.S.
- 2023 EBITDA guidance revised up 21% to US \$880 million driven by a strong performance in the Americas
- Record quarterly EBITDA of US \$163 million driven by volume growth, strong Foodservice Channel results, and the appreciation of the Mexican Peso vs the US Dollar
- 2Q23 Foodservice Channel Revenue and EBITDA up 28% and 54% year-overyear, respectively
- Quarterly Revenue up 11% year-over-year driven by pricing actions to mitigate sustained inflationary pressures
- **Europe** 
   Undertook major restructure of administrative functions to reduce costs while enhancing accountability and organizational alignment. 2Q23 EBITDA includes a one-time charge of US \$12 million related to this initiative
  - 2Q23 EBITDA increased 38% year-on-year, driven by resilient volume and margin recovery amid raw material cost improvement in the region
- **U.S.** Completed 2 acquisitions: i) a majority stake of Los Altos Foods, a Hispanic cheese producer located in California, and ii) a packaged meats production facility in Iowa, as announced in 1Q23
  - Record quarterly Revenue of US \$146 million, up 10% versus 2Q22
- Latam 
   All-time high second quarter EBITDA, mainly driven by improvements in Costa Rica and Ecuador

# **Quarterly Revenues**