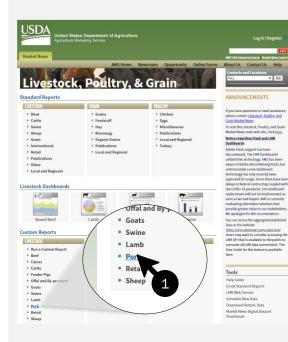

Pork

- USA USDA PM Ham, 23-27# Trmd Sel Ham
- USA USDA Pork Trimmings 42% Trim Combo, FOB Plant

Poultry

- USA USDA Chicken MSC, Some Skin, 15-20% Fat, Fresh
- USA USDA Turkey MST, Some skin, under 20% fat, Fresh
- USA USDA Turkey Breast, Young Tom, Boneless & Skinless, Fresh
- USA USDA Turkey Thigh Meat, Boneless & Skinless, Fresh

#### USA – USDA Pork Trimmings - 42% Trim Combo, FOB Plant