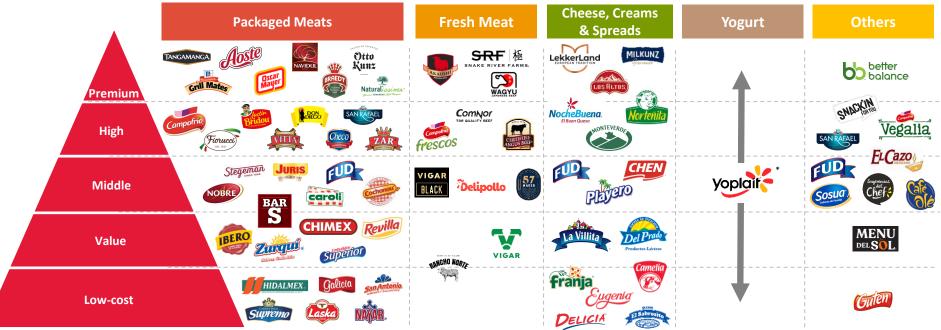

# Leading brands across markets, categories and consumer segments

11 Brands with Net Sales over US \$100M.

# Leading brands across categories and consumer segments

Our broad portfolio helps us capture demand and top line growth across different market segments

12% of our revenues come from licensed brands\*