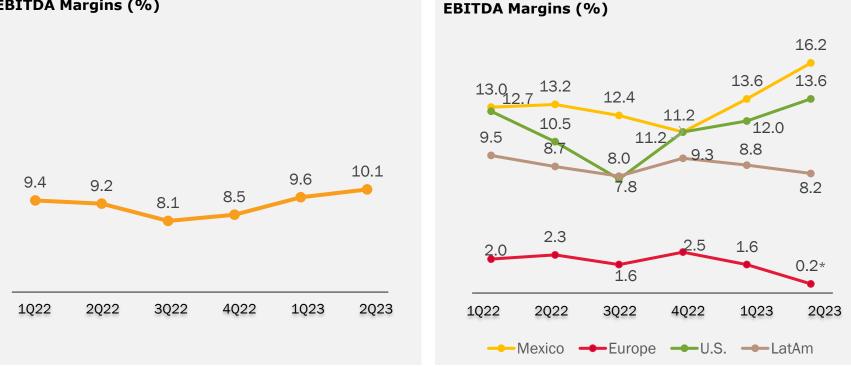

# **Quarterly EBTIDA Margins**

**EBITDA Margins (%)** 

\*Excludes the non-recurring expense of a major restructure in the region (US \$12 M)