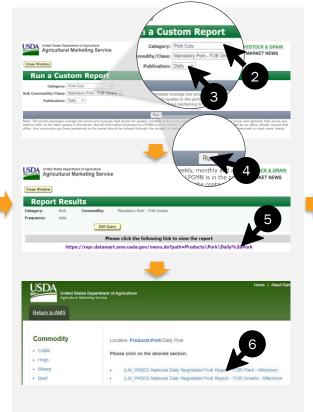

Pork

- USA USDA PM Ham, 23-27# Trmd Sel Ham
- USA USDA Pork Trimmings 42% Trim Combo, FOB Plant

Poultry

- USA USDA Chicken MSC, Some Skin, 15-20% Fat, Fresh
- USA USDA Turkey MST, Some skin, under 20% fat, Fresh
- USA USDA Turkey Breast, Young Tom, Boneless & Skinless, Fresh
- USA USDA Turkey Thigh Meat, Boneless & Skinless, Fresh

#### USA – USDA Pork Trimmings - 42% Trim Combo, FOB Plant