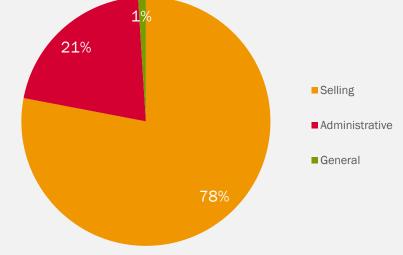

BTIDA Margins**

**EBITDA Margins (%)** 



\*Excludes the non-recurring expense of a major restructure in the region (US \$12 M)

# **Change in Net Debt**

#### Change in Net Debt 2Q23 vs 1Q23 (US \$ Million)





\* Sigma made the decision to voluntarily abandon the optional tax regime; payment of the income tax was made during 2Q23 for the year 2022.

# **Change in Net Debt**

#### Change in Net Debt 2Q23 vs 2Q22 (US \$ Million)1





\* Sigma made the decision to voluntarily abandon the optional tax regime; payment of the income tax was made during 2Q23 for the year 2022.

# **Capital Expenditures (Capex)**













# **Financial Results**

US \$ Million





\*EBITDA excludes US\$ 160 million from property damage insurance compensation

# **Cost and Expense Structure LTM**











### **Leverage Ratios**





#### **Debt Profile**

Average life: 2.7 years Average rate: 5.75 % (including CCS)





#### **Outstanding Bonds**





\*Credit Rating capped at parent company level per S&P's methodology. Sigma's Stand Alone Credit Profile is 'bbb'

#### Dividends

#### Paid Dividends (US \$ Million)



In 2020 no dividends were paid. The graph shows the approved amounts for each year.



#### **Income Statement**

|                                              | (Thousands of p | pesos)            | (Thousands of U.S. Dollars) |               |  |
|----------------------------------------------|-----------------|-------------------|-----------------------------|---------------|--|
|                                              | II Quarter 23   | II Quarter 22     | II