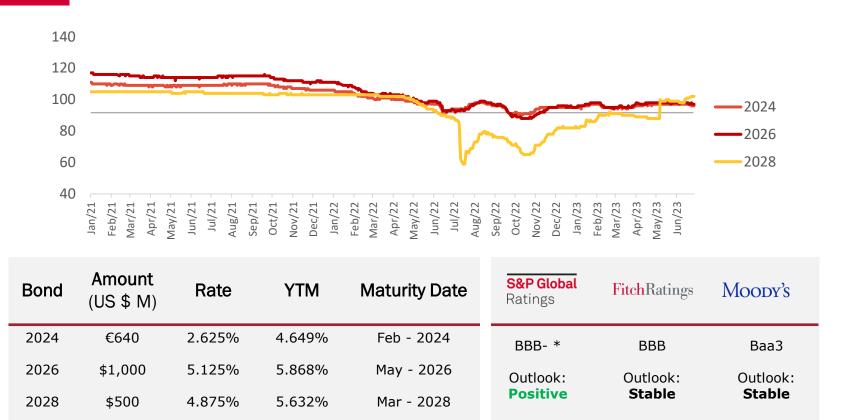

#### **Debt Profile**

Average life: 2.7 years Average rate: 5.75 % (including CCS)

#### **Outstanding Bonds**

\*Credit Rating capped at parent company level per S&P's methodology. Sigma's Stand Alone Credit Profile is 'bbb'