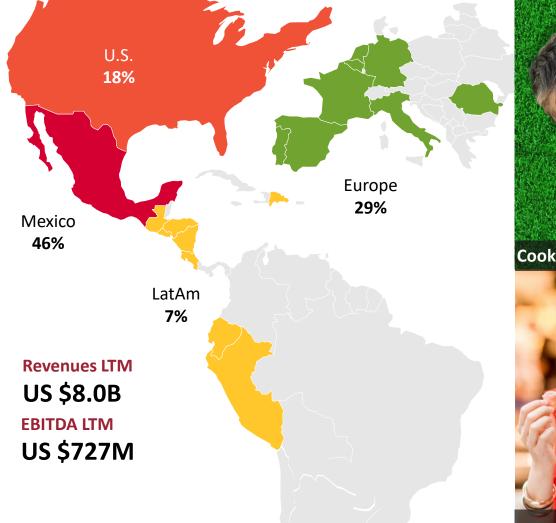

### **Multinational Presence, Local Favorites**

18 Countries 100+ Brands 710K+ Points of Sale **1.7M** Tons of Food / Year US \$8.0B Net Sales LTM

**23y** Average Mgmt. Team Experience

Bringing communities everywhere, favorite foods to love.