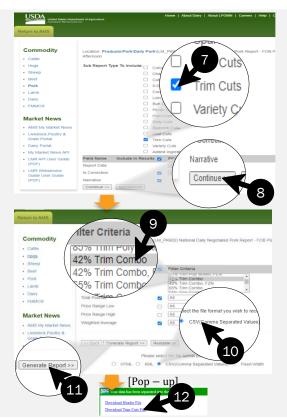

Pork

- USA USDA PM Ham, 23-27# Trmd Sel Ham
- USA USDA Pork Trimmings 42% Trim Combo, FOB Plant

Poultry

- USA USDA Chicken MSC, Some Skin, 15-20% Fat, Fresh
- USA USDA Turkey MST, Some skin, under 20% fat, Fresh
- USA USDA Turkey Breast, Young Tom, Boneless & Skinless, Fresh
- USA USDA Turkey Thigh Meat, Boneless & Skinless, Fresh

#### USA – USDA Pork Trimmings - 42% Trim Combo, FOB Plant