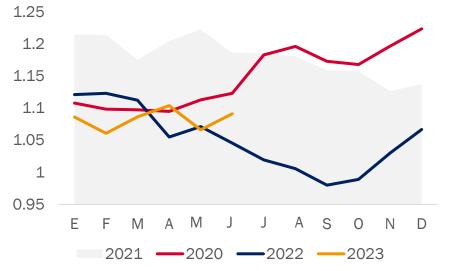

| 674,116    |



#### Guidance



# US \$ MillionsRevised 2Q23Original 2023Revenues\$8,600\$8,100EBITDA\$880\$705Capex\*\$240\$280



#### Sources:

U.S. - USDA; See Appendix A for additional information regarding U.S. raw material reference prices Europe - Weighted Average of Bone in Ham Prices in Spain, France and Germany



#### **Meat Raw Materials – Dairy**





Sigma

U.S. - USDA; See Appendix A for additional information regarding U.S. raw material reference prices

Sources:

## **European energy utility price reference**

 Dutch TTF (Title Transfer Facility), is a virtual trading point for natural gas in Netherlands and is the primary gas pricing hub for the European market





Sources: ICE Index

#### **Exchange rates**

U.S. Dollar – MXN Peso



U.S. Dollar - Euro







#### Content

## **01** Sigma at Glance

## **02** Into the Future

# **03** Financial Performance

## 04 ESG



#### Sigma's ESG journey

**1st materiality** analysis and GRI Report

<2015



**Company-wide** Sustainability Strategy, materiality analysis, and GRI report

Established the **Sustainability** Community (260+ employees)



- Sustainability report reviewed by GRI
- . Joined:
  - United Nations Global Compact
  - . **CDP Supply Chain Program**



## **Sustainability Strategy**



# **4** pillars of Actions

Aligned with the UN Sustainable Development Goals

260+ employees involved

5

#### Wellbeing

We commit to establishing conditions that motivate and make it easier for people to adopt habits that improve their quality of life.

#### Health & Nutrition

We promote healt