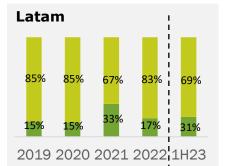

#### US \$ Millions

Sigma

Mexico

- Record quarterly Revenue of US \$2,143 million driven by growth in all regions. Ninth consecutive quarter of year-on-year growth
   Record quarterly EBITDA, up 26% year-on-year, boosted by solid results in Mexico and the U.S.
- 2023 EBITDA guidance revised up 21% to US \$880 million driven by a strong performance in the Americas
- Record quarterly EBITDA of US \$163 million driven by volume growth, strong Foodservice Channel results, and the appreciation of the Mexican Peso vs the US Dollar
- 2Q23 Foodservice Channel Revenue and EBITDA up 28% and 54% year-overyear, respectively
- Quarterly Revenue up 11% year-over-year driven by pricing actions to mitigate sustained inflationary pressures
- **Europe** 
   Undertook major restructure of administrative functions to reduce costs while enhancing accountability and organizational alignment. 2Q23 EBITDA includes a one-time charge of US \$12 million related to this initiative
  - 2Q23 EBITDA increased 38% year-on-year, driven by resilient volume and margin recovery amid raw material cost improvement in the region
- **U.S.** Completed 2 acquisitions: i) a majority stake of Los Altos Foods, a Hispanic cheese producer located in California, and ii) a packaged meats production facility in Iowa, as announced in 1Q23
  - Record quarterly Revenue of US \$146 million, up 10% versus 2Q22
- Latam 
   All-time high second quarter EBITDA, mainly driven by improvements in Costa Rica and Ecuador