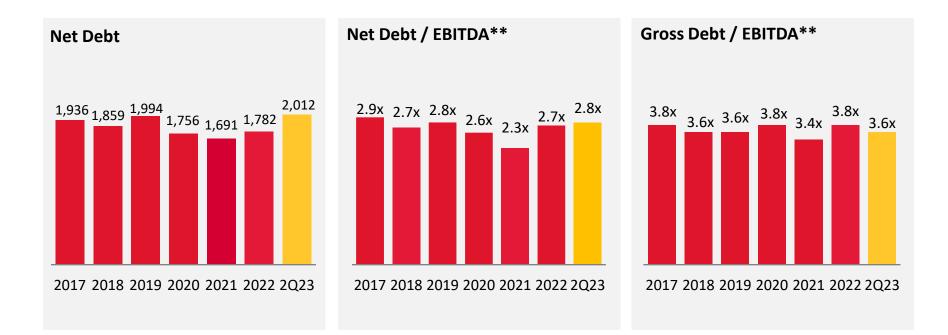

gins (%)** 



\*Excludes the non-recurring expense of a major restructure in the region (US \$12 M)

# **Change in Net Debt**

#### Change in Net Debt 2Q23 vs 1Q23 (US \$ Million)





\* Sigma made the decision to voluntarily abandon the optional tax regime; payment of the income tax was made during 2Q23 for the year 2022.

# **Change in Net Debt**

#### Change in Net Debt 2Q23 vs 2Q22 (US \$ Million)1





\* Sigma made the decision to voluntarily abandon the optional tax regime; payment of the income tax was made during 2Q23 for the year 2022.

# **Capital Expenditures (Capex)**













# **Financial Results**

US \$ Million





\*EBITDA excludes US\$ 160 million from property damage insurance compensation

# **Cost and Expense Structure LTM**











### **Leverage Ratios**





#### **Debt Profile**

Average life: 2.7 years Average rate: 5.75 % (including CCS)





#### **Outstanding Bonds**





\*Credit Rating capped at parent company level per S&P's methodology. Sigma's Stand Alone Credit Profile is 'bbb'

#### Dividends

#### Paid Dividends (US \$ Million)



In 2020 no dividends were paid. The graph shows the approved amounts for each year.



#### **Income Statement**

|                                              | (Thousands of p | pesos)            | (Thousands of U.S. Dollars) |               |  |
|----------------------------------------------|-----------------|-------------------|-----------------------------|---------------|--|
|                                              | II Quarter 23   | II Quarter 22     | II Quarter 23               | II