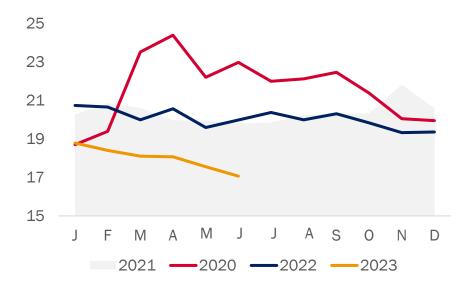

#### Sources:

U.S. - USDA; See Appendix A for additional information regarding U.S. raw material reference prices Europe - Weighted Average of Bone in Ham Prices in Spain, France and Germany

#### **Meat Raw Materials – Dairy**

Sigma

U.S. - USDA; See Appendix A for additional information regarding U.S. raw material reference prices

Sources: