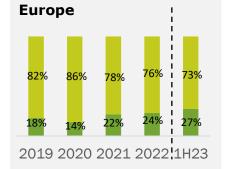

All-time high second quarter EBITDA, mainly driven by improvements in Costa Rica and Ecuador



# **Quarterly Volume**





# **Quarterly Revenues**











# **Quarterly EBTIDA Margins**

**EBITDA Margins (%)** 



\*Excludes the non-recurring expense of a major restructure in the region (US \$12 M)

# **Change in Net Debt**

#### Change in Net Debt 2Q23 vs 1Q23 (US \$ Million)





\* Sigma made the decision to voluntarily abandon the optional tax regime; payment of the income tax was made during 2Q23 for the year 2022.

# **Change in Net Debt**

#### Change in Net Debt 2Q23 vs 2Q22 (US \$ Million)1





\* Sigma made the decision to voluntarily abandon the optional tax regime; payment of the income tax was made during 2Q23 for the year 2022.

# **Capital Expenditures (Capex)**













# **Financial Results**

US \$ Million





\*EBITDA excludes US\$ 160 million from property damage insurance compensation

# **Cost and Expense Structure LTM**











### **Leverage Ratios**





#### **Debt Profile**

Average life: 2.7 years Average rate: 5.75 % (including CCS)





#### **Outstanding Bonds**





\*Credit Rating capped at parent company level per S&P's methodology. Sigma's Stand Alone Credit Profile is 'bbb'

#### Dividends

#### Paid Dividends (US \$ Million)



In 2020 no dividends were paid. The graph shows the approved amounts for each year.



#### **Income Statement**

|                                              | (Thousands of p | pesos)            | (Thousands of U.S. Dollars) |               |  |
|----------------------------------------------|--