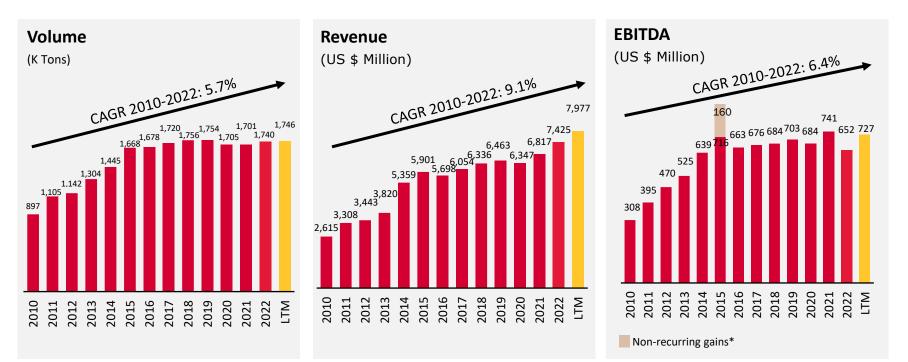

# **Financial Results**

US \$ Million

\*EBITDA excludes US\$ 160 million from property damage insurance compensation