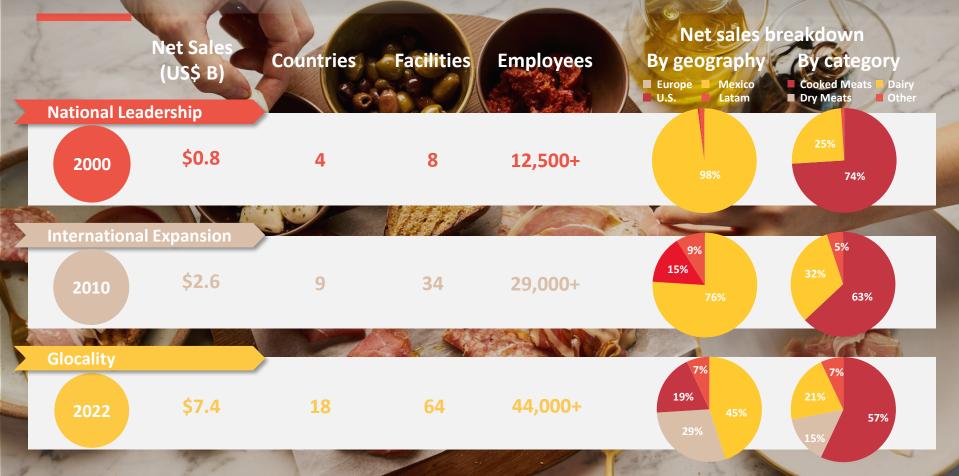

### **Multinational Presence, Local Favorites**

18 Countries 100+ Brands 710K+ Points of Sale **1.7M** Tons of Food / Year US \$8.0B Net Sales LTM

**23y** Average Mgmt. Team Experience

Bringing communities everywhere, favorite foods to love.