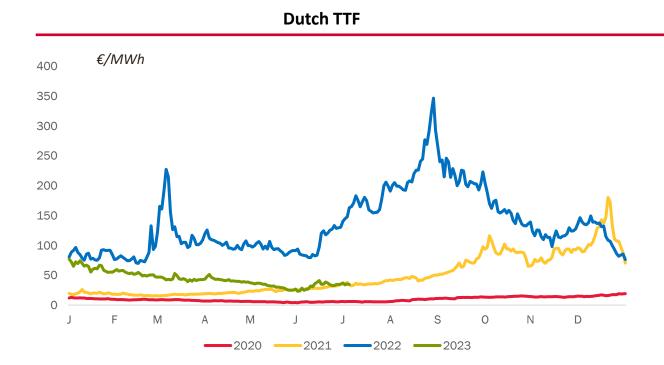

## **European energy utility price reference**

 Dutch TTF (Title Transfer Facility), is a virtual trading point for natural gas in Netherlands and is the primary gas pricing hub for the European market

Sources: ICE Index