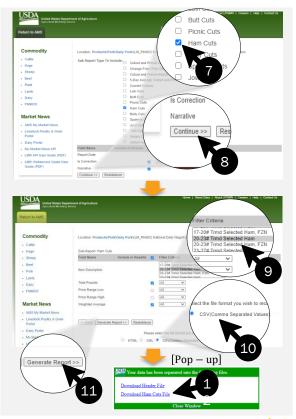

## Appendix A: Key raw material price references

This appendix provides a detailed explanation on how to obtain key raw material price references from public sources. This is not intended as an exhaustive list of the company's raw materials nor is it a direct representation of the company's actual costs.

Pork

- USA USDA PM Ham, 23-27# Trmd Sel Ham
- USA USDA Pork Trimmings 42% Trim Combo, FOB Plant

Poultry

- USA USDA Chicken MSC, Some Skin, 15-20% Fat, Fresh
- USA USDA Turkey MST, Some skin, under 20% fat, Fresh
- USA USDA Turkey Breast, Young Tom, Boneless & Skinless, Fresh
- USA USDA Turkey Thigh Meat, Boneless & Skinless, Fresh