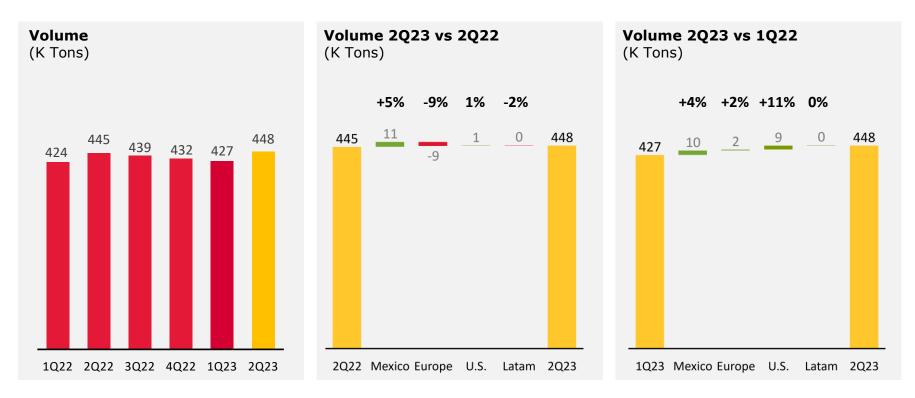

nflationary pressures
- **Europe** 
   Undertook major restructure of administrative functions to reduce costs while enhancing accountability and organizational alignment. 2Q23 EBITDA includes a one-time charge of US \$12 million related to this initiative
  - 2Q23 EBITDA increased 38% year-on-year, driven by resilient volume and margin recovery amid raw material cost improvement in the region
- **U.S.** Completed 2 acquisitions: i) a majority stake of Los Altos Foods, a Hispanic cheese producer located in California, and ii) a packaged meats production facility in Iowa, as announced in 1Q23
  - Record quarterly Revenue of US \$146 million, up 10% versus 2Q22
- Latam 
   All-time high second quarter EBITDA, mainly driven by improvements in Costa Rica and Ecuador



# **Quarterly Volume**





# **Quarterly Revenues**











# **Quarterly EBTIDA Margins**

**EBITDA Margins (%)** 



\*Excludes the non-recurring expense of a major restructure in the region (US \$12 M)

# **Change in Net Debt**

#### Change in Net Debt 2Q23 vs 1Q23 (US \$ Million)





\* Sigma made the decision to voluntarily abandon the optional tax regime; payment of the income tax was made during 2Q23 for the year 2022.

# **Change in Net Debt**

#### Change in Net Debt 2Q23 vs 2Q22 (US \$ Million)1





\* Sigma made the decision to voluntarily abandon the optional tax regime; payment of the income tax was made during 2Q23 for the year 2022.

# **Capital Expenditures (Capex)**













# **Financial Results**

US \$ Million





\*EBITDA excludes US\$ 160 million from property damage insurance com