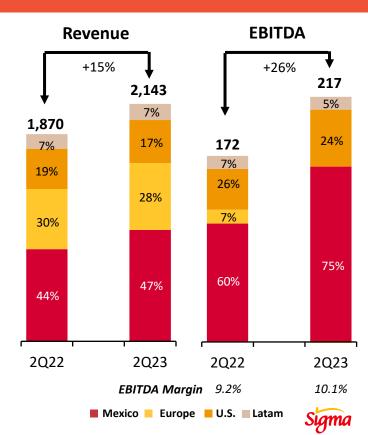

# 2Q23 Highlights

#### US \$ Millions

Sigma

Mexico

- Record quarterly Revenue of US \$2,143 million driven by growth in all regions. Ninth consecutive quarter of year-on-year growth
   Record quarterly EBITDA, up 26% year-on-year, boosted by solid results in Mexico and the U.S.
- 2023 EBITDA guidance revised up 21% to US \$880 million driven by a strong performance in the Americas
- Record quarterly EBITDA of US \$163 million driven by volume growth, strong Foodservice Channel results, and the appreciation of the Mexican Peso vs the US Dollar
- 2Q23 Foodservice Channel Revenue and EBITDA up 28% and 54% year-overyear, respectively
- Quarterly Revenue up 11% year-over-year driven by pricing actions to mitigate sustained inflationary pressures
- **Europe** 
   Undertook major restructure of administrative functions to reduce costs while enhancing accountability and organizational alignment. 2Q23 EBITDA includes a one-time charge of US \$12 million related to this initiative
  - 2Q23 EBITDA increased 38% year-on-year, driven by resilient volume and margin recovery amid raw material cost improvement in the region
- **U.S.** Completed 2 acquisitions: i) a majority stake of Los Altos Foods, a Hispanic cheese producer located in California, and ii) a packaged meats production facility in Iowa, as announced in 1Q23
  - Record quarterly Revenue of US \$146 million, up 10% versus 2Q22
- Latam 
   All-time high second quarter EBITDA, mainly driven by improvements in Costa Rica and Ecuador