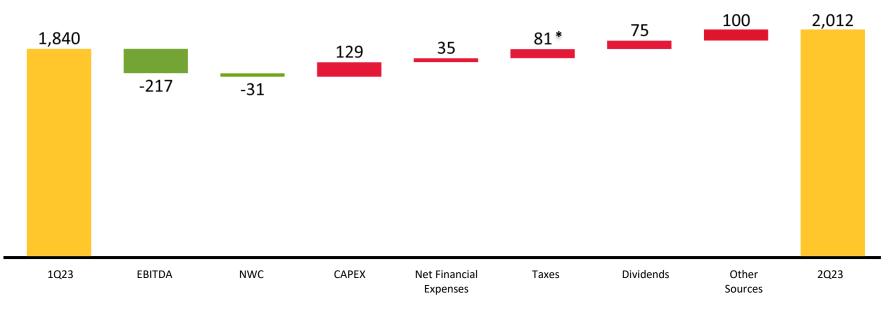

# **Change in Net Debt**

#### Change in Net Debt 2Q23 vs 1Q23 (US \$ Million)

\* Sigma made the decision to voluntarily abandon the optional tax regime; payment of the income tax was made during 2Q23 for the year 2022.