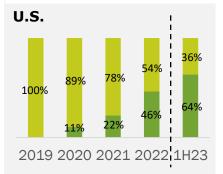

#### US \$ Millions

Sigma

Mexico

- Record quarterly Revenue of US \$2,143 million driven by growth in all regions. Ninth consecutive quarter of year-on-year growth
   Record quarterly EBITDA, up 26% year-on-year, boosted by solid results in Mexico and the U.S.
- 2023 EBITDA guidance revised up 21% to US \$880 million driven by a strong performance in the Americas
- Record quarterly EBITDA of US \$163 million driven by volume growth, strong Foodservice Channel results, and the appreciation of the Mexican Peso vs the US Dollar
- 2Q23 Foodservice Channel Revenue and EBITDA up 28% and 54% year-overyear, respectively
- Quarterly Revenue up 11% year-over-year driven by pricing actions to mitigate sustained inflationary pressures
- **Europe** 
   Undertook major restructure of administrative functions to reduce costs while enhancing accountability and organizational alignment. 2Q23 EBITDA includes a one-time charge of US \$12 million related to this initiative
  - 2Q23 EBITDA increased 38% year-on-year, driven by resilient volume and margin recovery amid raw material cost improvement in the region
- **U.S.** Completed 2 acquisitions: i) a majority stake of Los Altos Foods, a Hispanic cheese producer located in California, and ii) a packaged meats production facility in Iowa, as announced in 1Q23
  - Record quarterly Revenue of US \$146 million, up 10% versus 2Q22
- Latam 
   All-time high second quarter EBITDA, mainly driven by improvements in Costa Rica and Ecuador